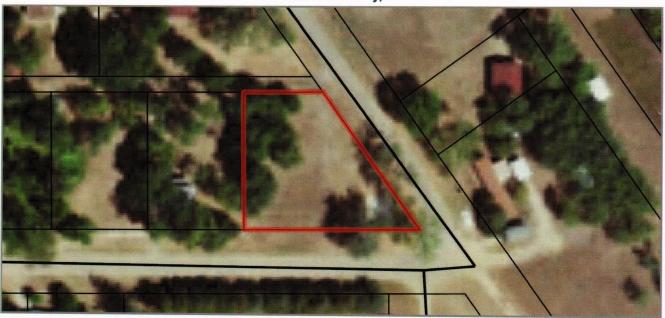

## SALE OF SURPLUS PROPERTY

Notice is Hereby Given, that the County of Edmunds is offering the following property for sale by sealed bids:

Lots 17 & 18, Block 9, Milwaukee Land Company's  $2^{nd}$  Addition to the Town of Hosmer, Edmunds County SD. Address 215 E  $6^{th}$  St, Hosmer SD 57448.

Disclaimer: Map and parcel data are believed to be accurate, but accuracy is not guaranteed. This is not a legal document and should not be substituted for a title search, appraisal, survey, or 1 inch = 141 feet for zoning verification.

Map Scale 12/2/2022