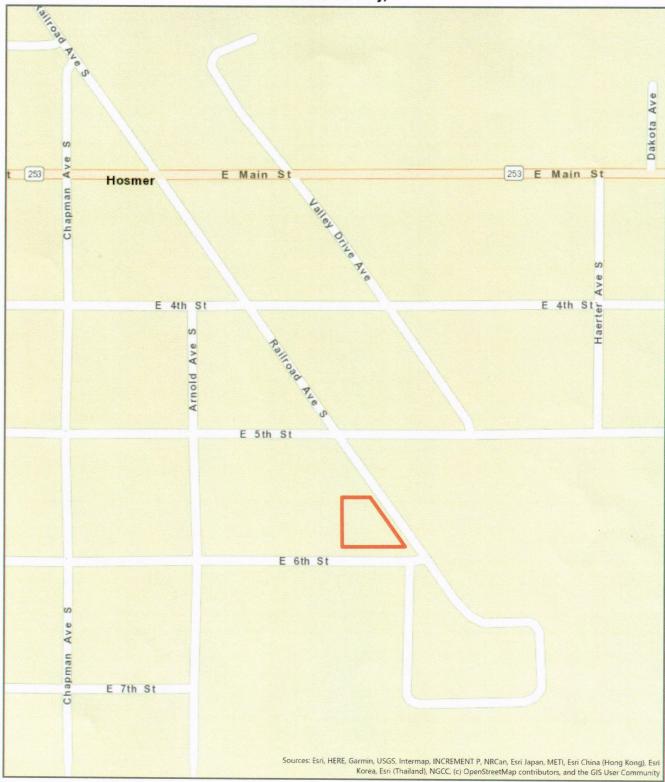

## SALE OF SURPLUS PROPERTY

Notice is Hereby Given, that the County of Edmunds is offering the following property for sale by sealed bids:

Lots 17 & 18, Block 9, Milwaukee Land Company's  $2^{nd}$  Addition to the Town of Hosmer, Edmunds County SD. Address 215 E  $6^{th}$  St, Hosmer SD 57448.

## **Edmunds County, SD**

Disclaimer: Map and parcel data are believed to be accurate, but accuracy is not guaranteed. This is not a legal document and should not be substituted for a title search, appraisal, survey, or for zoning verification.

Map Scale 1 inch = 282 feet 4/20/2023