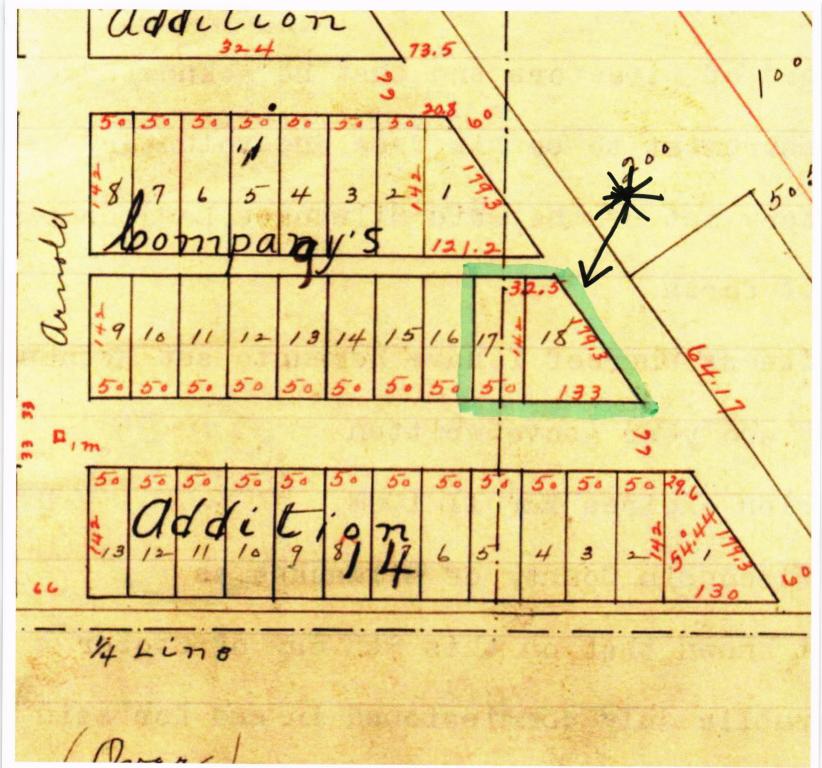

## SALE OF SURPLUS PROPERTY

Notice is Hereby Given, that the County of Edmunds is offering the following property for sale by sealed bids:

Lots 17 & 18, Block 9, Milwaukee Land Company's  $2^{nd}$  Addition to the Town of Hosmer, Edmunds County SD. Address 215 E  $6^{th}$  St, Hosmer SD 57448.

## **Edmunds County, SD**

| Township          | 124N                           | Split                      |            |
|-------------------|--------------------------------|----------------------------|------------|
| Range             | 72W                            | School District            | 22-5       |
| Section           | 12                             | Filed Date                 | 06/14/2022 |
| Extent            | 18783.29426035                 | Instrument                 | 06/14/2022 |
| Record #          | 1412                           | Book                       | 125        |
| Record Query      | 1412                           | Page                       | 726        |
| Legal             | MLC 2ND ADD LOTS 17 & 18 BLK 9 | Deed Type                  | TX         |
| Legal Acres       | 002.00                         | Lot Size                   |            |
| Parcel Landuse    | CITY                           | Year Built                 | 1925       |
| Section-Twp-Range | 12-124N-72W                    | Last Sale Price            | \$818      |
| Owner             | EDMUNDS COUNTY                 | Sale Sequence              | 22-0153    |
| Additional Owner  |                                | Sale Type                  | 1          |
| Owner Address     | 210 SECOND AVENUE PO BOX 97    | Sale Year                  | 2022       |
| Owner City        | IPSWICH                        | Sale Year                  | 63         |
| Owner State       | SD                             | Land Code                  | D          |
| Owner Zip         | 57451-                         | Owner Occupied             |            |
| Property Address  | 215 E 6TH ST                   | Land Assessed Value        | \$2,376    |
| Twn/Twp           | HOSMER CITY                    | Buildings Assessed Value   | \$0        |
| Quarter           | 0                              | Mobile Home Assessed Value | \$0        |
| Sixteenth         | 0                              | Total Assessed Value       | \$2,376    |