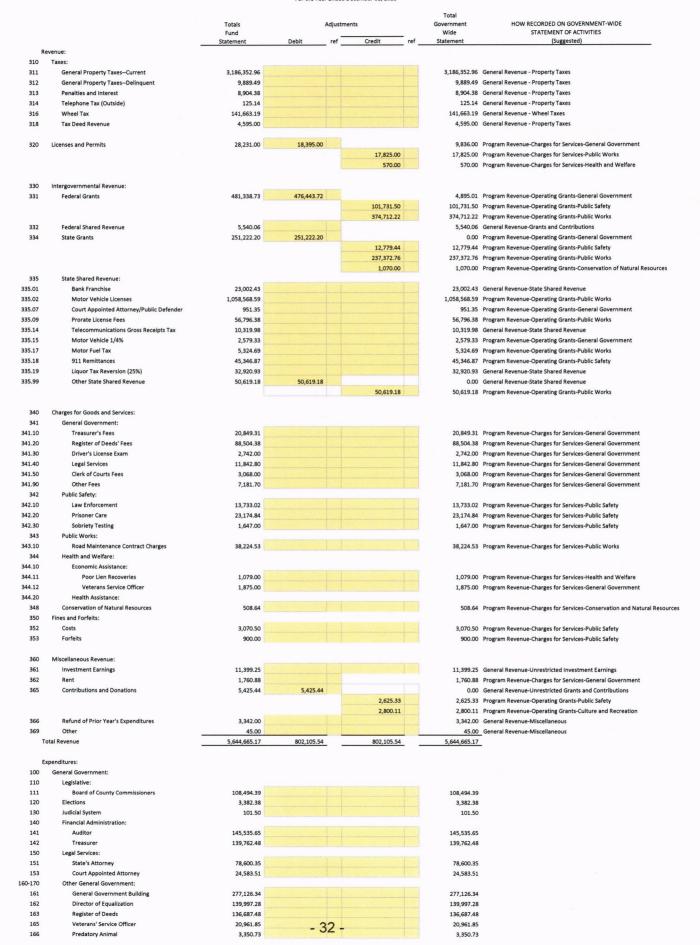

### EDMUNDS COUNTY STATEMENT OF REVENUES, EXPENDITURES AND CHANGES IN FUND BALANCES - MODIFIED CASH BASIS